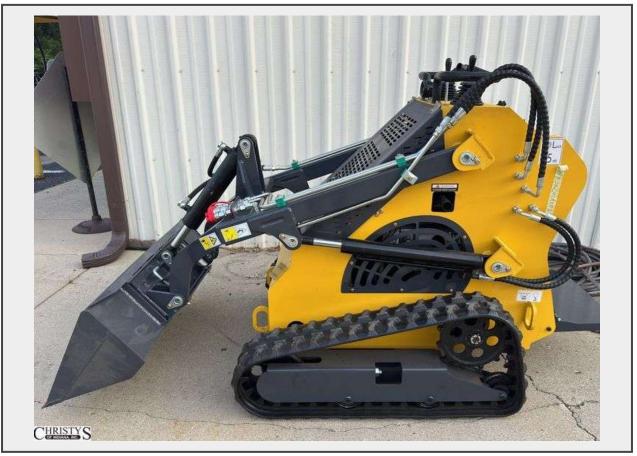

## LOT 99 - 2025 Landhero Mini Skid Steer Loader LDH-T460 damaged in shipping see photos

## **Description**

Unused 2025 Mini Skid Steer Loader

Lifting Capacity: 840 Lbs

Engine Capacity: 23 HpEngine Displacement/Cvlinders: 739/2Motor Speed: 3600

RpmMax Torque: 2500 Rpm Cooling Method:Air-cooled Fuel Tank Capacity: 18.2 Lbs