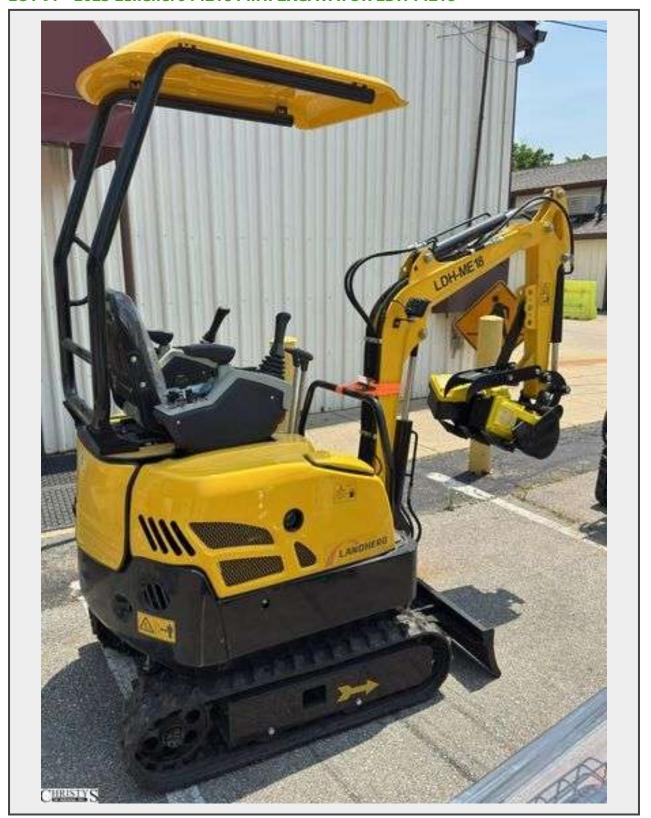

## LOT 97 - 2025 Landhero ME18 MINI EXCAVATOR LDH-ME18

## Description

Specifications Engine: Pericom EPA Gasoline Engine Weight: 2000 Lbs

Bucket Capacity: 26.4 Qt

Working Device Mode: Back HolePower: 13.5 Hp

Tyre Gauge: 30.3 In Track Length: 43 In

Platfomm Ground Clearance: 15 In Rear-End Swing Radius: 28.9 In Width of chassis: 33-41 In

Width Of Track: 7 InHeight Of Track: 12.6 In

Over Length: 100.4 In Machine Height: 52.4 In

Max. Lifting Height Of Dozer Blade: 12.8 In Max. Lifting Depth Of Dozer Blade: 6.9 In

Quantity: 1

https://bids.christys.com/